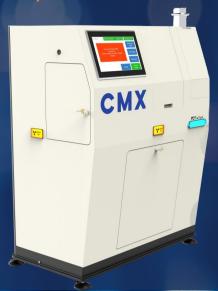

## CMX \( \text{Analyser} \)

Continuous real time XRD mineralogical analysis for cement blends control

- ☐ Large, highly representative sample intake
- Continuous analysis of all minerals of interest (including gypsum in all dehydration states, limestone, flyash, slagetc)
- Proprietary high-resolution, solid state detector for high speed XRD analysis
- Designed for outdoor continuous online operation
- Intuitive and easy to use, with Windows 10 touchscreen user interface and inbuilt camera
- ☐ Powered by ClassX software suite
- $CMX_{B}$  option for combined XRD and XRF analysis
- ☐ Smart automated process with incorporated smart hopper and sample preparation robotics