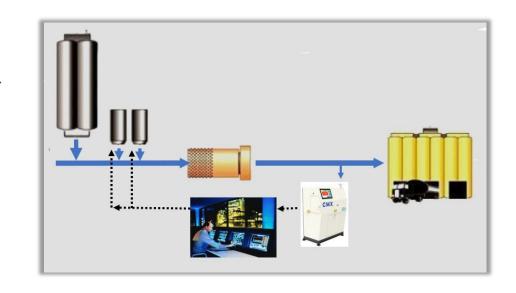

## CMX \( \text{Analyser} \)

Continuous real time XRD mineralogical analysis for cement blends control

- ☐ Large, highly representative sample intake
- Continuous analysis of all minerals of interest (including gypsum in all dehydration states, limestone, flyash, slagetc)
- Proprietary high-resolution, solid state detector for high speed XRD analysis
- Designed for outdoor continuous online operation
- Intuitive and easy to use, with Windows 10 touchscreen user interface and inbuilt camera
- ☐ Powered by ClassX software suite
- $CMX_{B}$  option for combined XRD and XRF analysis
- ☐ Smart automated process with incorporated smart hopper and sample preparation robotics